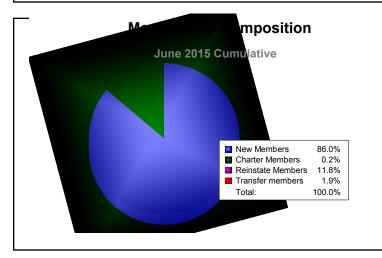

District 108 YA

As of June 2015 Cumulative

| Year      | New<br>Clubs | Dropped<br>Clubs | Gain/<br>Loss<br>Clubs | New<br>Members | Charter<br>Members | Reinstate<br>Members | Transfer<br>Members | Total<br>Member<br>Added | Total<br>Members<br>Dropped | Gain/<br>Loss<br>Members |
|-----------|--------------|------------------|------------------------|----------------|--------------------|----------------------|---------------------|--------------------------|-----------------------------|--------------------------|
| 2010-2011 | 3            | -4               | -1                     | 327            | 68                 | 67                   | 13                  | 475                      | -613                        | -138                     |
| 2011-2012 | 1            | -4               | -3                     | 343            | 23                 | 46                   | 69                  | 481                      | -607                        | -126                     |
| 2012-2013 | 0            | -10              | -10                    | 289            | 0                  | 19                   | 22                  | 330                      | -639                        | -309                     |
| 2013-2014 | 5            | -2               | 3                      | 337            | 159                | 36                   | 19                  | 551                      | -592                        | -41                      |
| 2014-2015 | 0            | -4               | -4                     | 356            | 1                  | 49                   | 8                   | 414                      | -579                        | -165                     |
| Average   | 2            | -5               | -3                     | 330            | 50                 | 43                   | 26                  | 450                      | -606                        | -156                     |