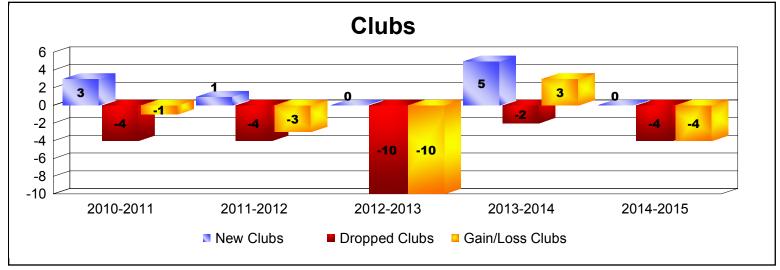

District 108 YA

As of June 2015 Cumulative

| Year      | New<br>Clubs | Dropped<br>Clubs | Gain/<br>Loss<br>Clubs | New<br>Members | Charter<br>Members | Reinstate<br>Members | Transfer<br>Members | Total<br>Member<br>Added | Total<br>Members<br>Dropped | Gain/<br>Loss<br>Members |
|-----------|--------------|------------------|------------------------|----------------|--------------------|----------------------|---------------------|--------------------------|-----------------------------|--------------------------|
| 2010-2011 | 3            | -4               | -1                     | 327            | 68                 | 67                   | 13                  | 475                      | -613                        | -138                     |
| 2011-2012 | 1            | -4               | -3                     | 343            | 23                 | 46                   | 69                  | 481                      | -607                        | -126                     |
| 2012-2013 | 0            | -10              | -10                    | 289            | 0                  | 19                   | 22                  | 330                      | -639                        | -309                     |
| 2013-2014 | 5            | -2               | 3                      | 337            | 159                | 36                   | 19                  | 551                      | -592                        | -41                      |
| 2014-2015 | 0            | -4               | -4                     | 356            | 1                  | 49                   | 8                   | 414                      | -579                        | -165                     |
| Average   | 2            | -5               | -3                     | 330            | 50                 | 43                   | 26                  | 450                      | -606                        | -156                     |