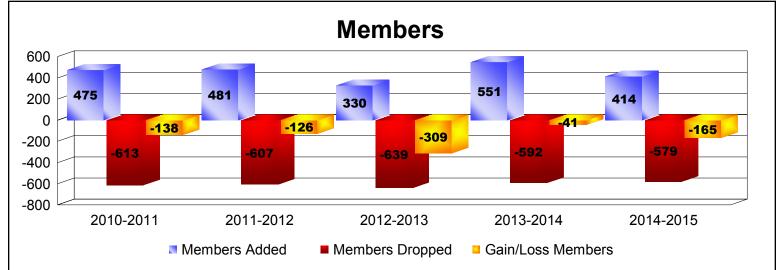

District 108 YA

As of June 2015 Cumulative

| Year      | New<br>Clubs | Dropped<br>Clubs | Gain/<br>Loss<br>Clubs | New<br>Members | Charter<br>Members | Reinstate<br>Members | Transfer<br>Members | Total<br>Member<br>Added | Total<br>Members<br>Dropped | Gain/<br>Loss<br>Members |
|-----------|--------------|------------------|------------------------|----------------|--------------------|----------------------|---------------------|--------------------------|-----------------------------|--------------------------|
| 2010-2011 | 3            | -4               | -1                     | 327            | 68                 | 67                   | 13                  | 475                      | -613                        | -138                     |
| 2011-2012 | 1            | -4               | -3                     | 343            | 23                 | 46                   | 69                  | 481                      | -607                        | -126                     |
| 2012-2013 | 0            | -10              | -10                    | 289            | 0                  | 19                   | 22                  | 330                      | -639                        | -309                     |
| 2013-2014 | 5            | -2               | 3                      | 337            | 159                | 36                   | 19                  | 551                      | -592                        | -41                      |
| 2014-2015 | 0            | -4               | -4                     | 356            | 1                  | 49                   | 8                   | 414                      | -579                        | -165                     |
| Average   | 2            | -5               | -3                     | 330            | 50                 | 43                   | 26                  | 450                      | -606                        | -156                     |